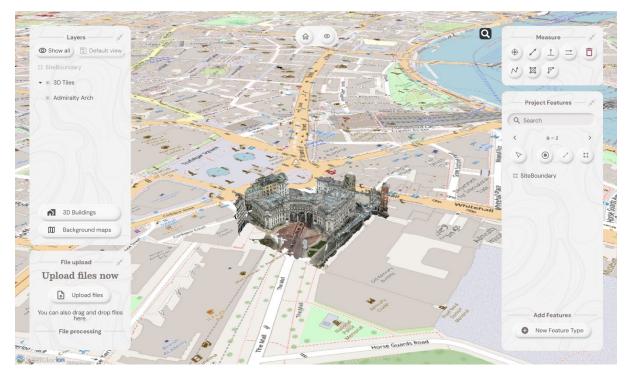

This strategic move enables KOREC to bring Soarvo to the geospatial professionals who need it most—those seeking a platform capable of handling and sharing the highquality, dense datasets captured by industry-leading sensors such as drones, mobile mapping systems and 3D laser scanners.

Eliminating the need for expensive, complex hardware and software, Soarvo presents this data in a rich, multilayered 3D geographic environment.

Mark Poveda, Managing Director – UK & Ireland, KOREC Group said:

Request a demo at <u>www.soarvo.com</u>

Caption: Soarvo provides context around your dataset and positions it in the real world on a choice of background map data

Caption: Soarvo logo

ENDS