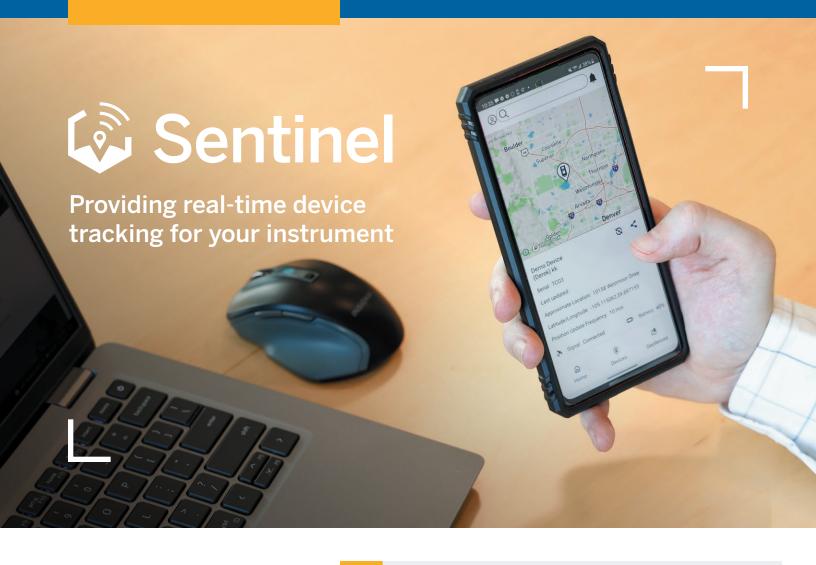

## Powerful. Practical. Useful.

Trimble® Sentinel puts tracking software right in the palm of your hand.

To locate equipment, simply open the mobile app wherever you are, on any compatible device.

## **KEY FEATURES**

- Real-time device tracking via iOS and Android™ application
- In-application, push notification and email options for device and account alerts
- Flexible location reporting intervals based on elapsed time or distance travelled
- Send device location to others via device share functionality
- Tracking device battery status
- Configurable reporting interval from 15 minutes up to 24 hours, or on demand