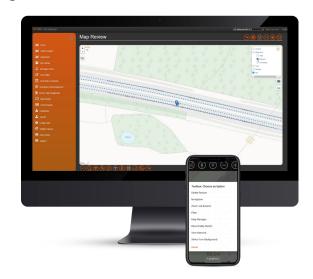

Roadway includes all the features of our standard Capture module, plus:

- Host and share large network asset information in the secure online portal with multiple stakeholders including contractors
- Upload multiple data sources including mobile mapping lidar and imagery data plus dynamic links to existing legacy GIS and CAD solutions
- Job assignment for asset validation and repairs plus real time updates on progress in the field
- Quickly navigate to defects and assets using Capture and then record accurate site locations and conditions
- Dashboards showing real time progress on scheme repairs plus automated daily reporting
- Workforce management and tracking of lone workers

## **CONTACT US**

(UK) 0345 603 1214 (IRE) 01 456 4702

info@korecgroup.com www.korecgroup.com

Collect data on physical assets such as poles, masts and cables. Report issues with potholes and earthworks.

Analyse data in real-time to keep highways open and running efficiently