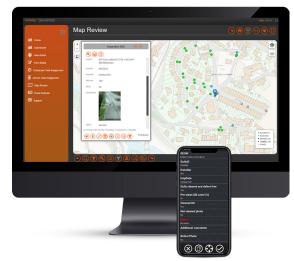

## **CONTACT US**

(UK) 0345 603 1214 (IRE) 01 456 4702

info@korecgroup.com www.korecgroup.com

Collect photographic evidence of work completed or issues encountered which are tagged to individual gullies

Analyse
photographic
evidence of
work completed
or issues
encountered
which are tagged
to individual
gullies

**Respond** via the mobile app and assign field crew to a new inspection site