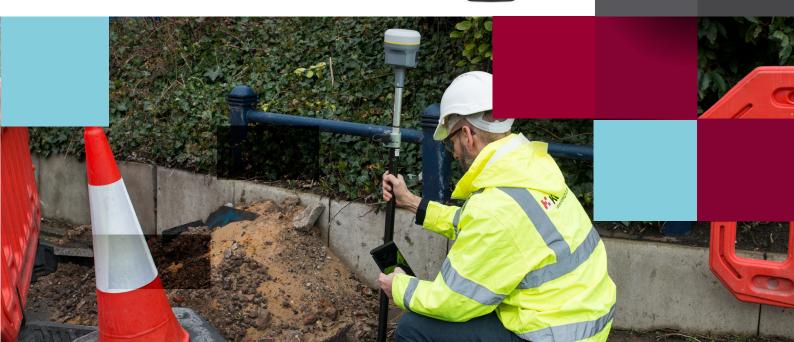

Fibre includes all the features of our standard Capture module, plus:

- Quickly and accurately survey existing site conditions using the customisable Capture field collection app connected to survey grade GPS
- Host multiple data sources including mobile mapping data plus dynamic links to existing legacy GIS and CAD solutions
- Dedicated fibre workflows for full network design including wire splitting, wayleave surveys and automated generation of bill of quantities
- · In field design validation, scheduling and construction planning workflows
- · Full workforce management and automated construction progress reporting
- Lone worker tracking and health and safety management through rule-based data input