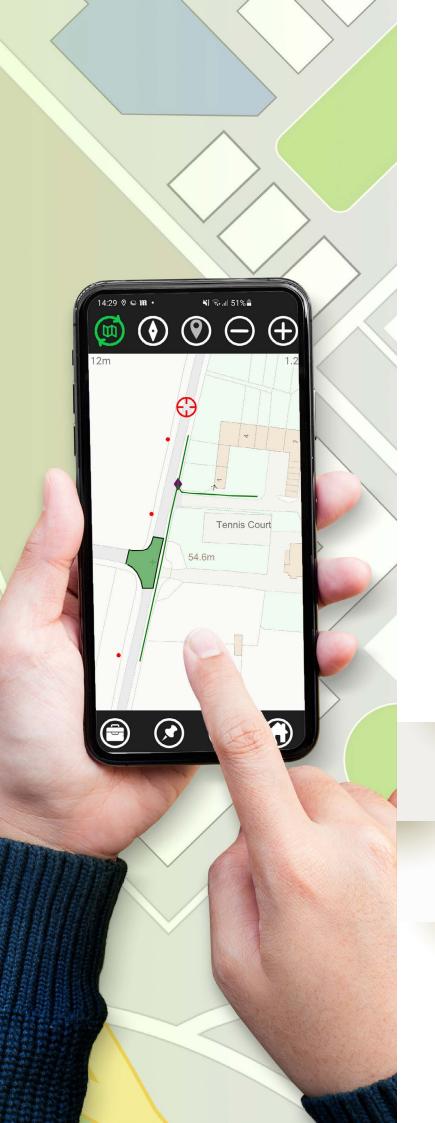

## What is KOREC Capture?

KOREC Capture digitises data collection workflows, meaning no more pen and paper and losses in productivity due to manual tasks.

Submit field reports including images, notes and positional data from anywhere in the world with or without an internet connection – data will sync when re-connected to the network. Use device GPS location or connect to a Trimble Catalyst receiver for millimetre accurate positioning.

Simple but sophisticated reporting tools make it easy for users to inspect data from one centralised hub, the desktop portal. Real-time data of complex network assets is transformed into easily sharable insights amongst stakeholders such as dashboards, interactive maps, and customisable reports.