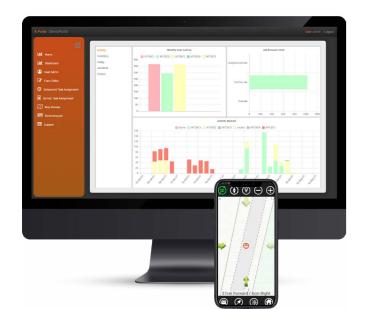

Simple but sophisticated reporting tools make it easy for users to inspect data from one centralised hub, the desktop portal. Real-time data of complex network assets is transformed into easily sharable insights amongst stakeholders such as dashboards, interactive maps, and customisable reports.