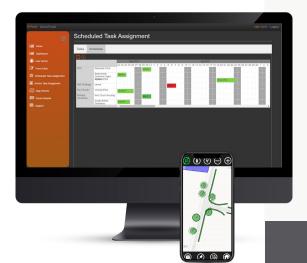

Canopy includes all the features of our standard Capture module, plus:

- Accurate tree plotting and measurement of height, crown and offsets
- · Automated plotting of crown spread and root protection in online portal
- Complete management and reporting of tree inventories and woodland assets
- · Full audit trail of tree inspections to meet duty of care responsibilities
- Workforce management and tracking of lone workers

(UK) 0345 603 1214 (IRE) 01 456 4702

info@korecgroup.com www.korecgroup.com

**Collect** forestry asset information and upload data instantly to the cloud

Analyse survey data to quickly identify diseases, infestations and build a tree portfolio

Respond safely to lone workers operating remotely and direct field crews to the next job